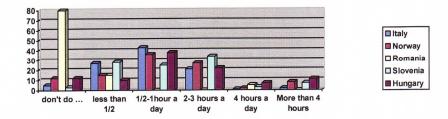

|                                    | %  |    |    |    |    |
|------------------------------------|----|----|----|----|----|
| Don't do it daily                  | 5  | 12 | 80 | 3  | 12 |
| Less than $\frac{1}{2}$ hour a day | 27 | 15 | 15 | 28 | 10 |
| 1/2 - 1 hour a day                 | 43 | 36 | 1  | 25 | 38 |
| 2-3 hours a day                    | 21 | 27 | 1  | 34 | 22 |
| 4 hours a day                      | 1  | 2  | 5  | 3  | 7  |
| More than 4 hours a day            | 2  | 8  | 1  | 7  | 11 |

|                                    | %  |    |    |    |    |
|------------------------------------|----|----|----|----|----|
| Don't do it daily                  | 60 | 81 | 90 | 91 | 71 |
| Less than $\frac{1}{2}$ hour a day | 3  | 6  | 10 | 5  | 10 |
| 1/2 - 1 hour a day                 | 14 | 7  | 1  | 2  | 13 |
| 2-3 hours a day                    | 15 | 4  | 1  | 2  | 3  |
| 4 hours a day                      | 1  | 2  | 1  | 1  | 1  |
| More than 4 hours a day            | 1  | 1  | 1  | 1  | 2  |