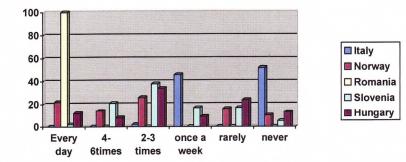

1) How often do you take part in physical activities at school (not included the p.e. lessons)

|                  | %  |    |     |    |    |
|------------------|----|----|-----|----|----|
| Every day        | 1  | 22 | 100 | 2  | 12 |
| 4-6 times a week | 1  | 14 | 1   | 21 | 8  |
| 2-3 times a week | 2  | 26 | 1   | 38 | 34 |
| Once a week      | 46 | 12 | 1   | 17 | 9  |
| Rarely           | 1  | 16 | 1   | 17 | 24 |
| Never            | 52 | 10 | 1   | 5  | 13 |