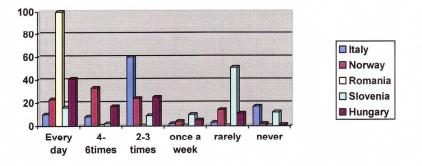

|                  | %  | %  |     |    |    |  |  |
|------------------|----|----|-----|----|----|--|--|
| Every day        | 10 | 23 | 100 | 16 | 41 |  |  |
| 4-6 times a week | 8  | 33 | 1   | 2  | 17 |  |  |
| 2-3 times a week | 60 | 24 | 1   | 9  | 25 |  |  |
| Once a week      | 2  | 4  | 1   | 10 | 5  |  |  |
| Rarely           | 3  | 14 | 1   | 51 | 11 |  |  |
| Never            | 17 | 2  | 1   | 12 | 1  |  |  |