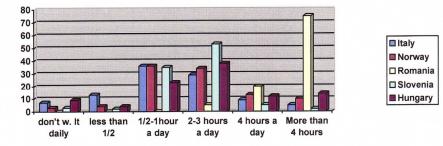

7) How much time do you daily (average) spend in your spare time on watching TV, video, DVD?

| Don't watch it daily    | 7  | 3  | 1  | 3  | 9  |
|-------------------------|----|----|----|----|----|
| Less than ½ hour a day  | 13 | 4  | 1  | 2  | 4  |
| 1/2 - 1 hour a day      | 36 | 36 | 1  | 35 | 23 |
| 2-3 hours a day         | 29 | 34 | 5  | 53 | 38 |
| 4 hours a day           | 9  | 13 | 20 | 5  | 12 |
| More than 4 hours a day | 5  | 10 | 75 | 2  | 14 |