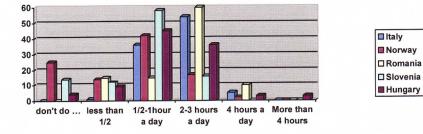

10) How much time do you daily (average) spend in playing a musical instrument?

11) How much time do you daily (average) spend in doing your home work?

|                                    | %  |    |    |    |    |
|------------------------------------|----|----|----|----|----|
| Don't do it daily                  | 1  | 25 | 1  | 14 | 4  |
| Less than $\frac{1}{2}$ hour a day | 1  | 14 | 15 | 12 | 9  |
| $\frac{1}{2}$ - 1 hour a day       | 36 | 42 | 15 | 58 | 45 |
| 2-3 hours a day                    | 54 | 17 | 60 | 16 | 36 |
| 4 hours a day                      | 5  | 2  | 10 | 1  | 3  |
| More than 4 hours a day            | 1  | 1  | 1  | 1  | 3  |