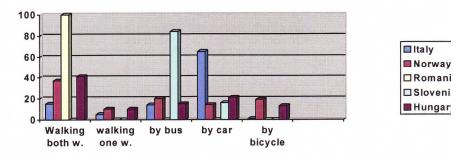

6) How do you usually come to school?

|                      | 10 |    |     |    |    |
|----------------------|----|----|-----|----|----|
| By walking both ways | 15 | 37 | 100 | 1  | 41 |
| By walking one way   | 5  | 10 | 1   | 1  | 10 |
| By bus               | 14 | 20 | 1   | 84 | 15 |
| By car               | 65 | 14 | 1   | 16 | 21 |
| By bicycle           | 1  | 19 | 1   | 1  | 13 |