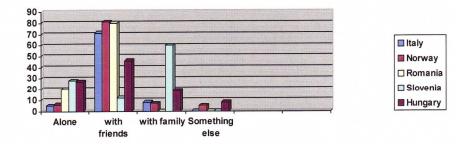

4) If you take part in physical activities during your spare time, what kind of activities do you join?

5) In what way do you mostly participate in physical activities in your spare time?  $\sim$ 

|                | %  | %  |    |    |    |
|----------------|----|----|----|----|----|
| Alone          | 5  | 6  | 20 | 28 | 27 |
| With friends   | 71 | 81 | 80 | 12 | 46 |
| With family    | 8  | 7  | 1  | 60 | 19 |
| Something else | 1  | 5  | 1  | 1  | 8  |