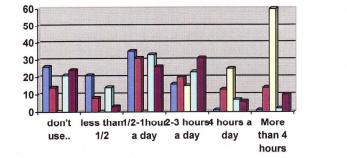

|                                    | %  |    |    |    |    |
|------------------------------------|----|----|----|----|----|
| Don't use it daily                 | 26 | 14 | 1  | 21 | 24 |
| Less than $\frac{1}{2}$ hour a day | 21 | 8  | 1  | 14 | 3  |
| 1/2 - 1 hour a day                 | 35 | 31 | 1  | 33 | 26 |
| 2-3 hours a day                    | 16 | 20 | 15 | 23 | 31 |
| 4 hours a day                      | 1  | 13 | 25 | 7  | 6  |
| More than 4 hours a day            | 1  | 14 | 60 | 2  | 10 |

8) How much time do you daily (average) spend in your spare time on computer and computer games?

9) How much time do you daily (average) spend in your spare time in drawing, reading or listening to music?