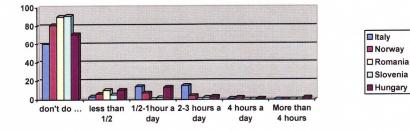

|                                    | %  |    |    |    |    |
|------------------------------------|----|----|----|----|----|
| Don't do it daily                  | 60 | 81 | 90 | 91 | 71 |
| Less than $\frac{1}{2}$ hour a day | 3  | 6  | 10 | 5  | 10 |
| 1/2 - 1 hour a day                 | 14 | 7  | 1  | 2  | 13 |
| 2-3 hours a day                    | 15 | 4  | 1  | 2  | 3  |
| 4 hours a day                      | 1  | 2  | 1  | 1  | 1  |
| More than 4 hours a day            | 1  | 1  | 1  | 1  | 2  |