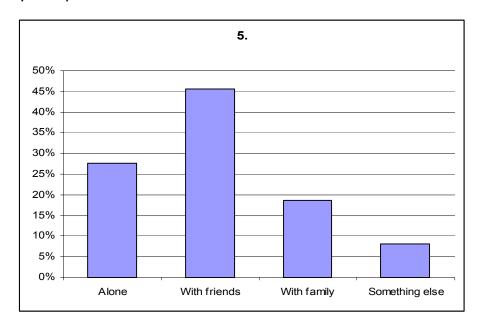

5. In what way do you mostly participate in physical activities in your spare time?

| Alone          | 27,6% |
|----------------|-------|
| With friends   | 45,6% |
| With family    | 18,6% |
| Something else | 8,1%  |