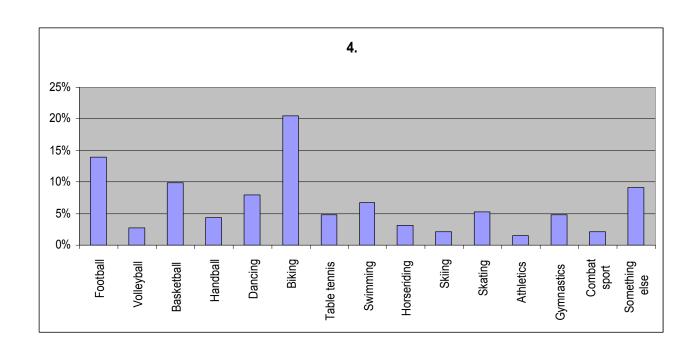

## 4. If you take part in physical activities during your spare time, what kind of activities do you join?

| Football       | 13,91% |
|----------------|--------|
| Volleyball     | 2,73%  |
| Basketball     | 9,88%  |
| Handball       | 4,29%  |
| Dancing        | 7,93%  |
| Biking         | 20,54% |
| Table tennis   | 4,81%  |
| Swimming       | 6,76%  |
| Horseriding    | 3,12%  |
| Skiing         | 2,08%  |
| Skating        | 5,2%   |
| Athletics      | 1,43%  |
| Gymnastics     | 4,81%  |
| Combat sport   | 2,08%  |
| Something else | 9,1%   |