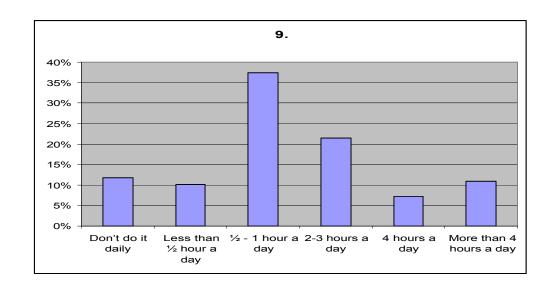

9. How much time do you daily (average) spend in your spare time in drawing, reading or listening to music?

| Don't do it daily            | 11,76% |
|------------------------------|--------|
| Less than ½ hour a day       | 10,08% |
| $\frac{1}{2}$ - 1 hour a day | 37,38% |
| 2-3 hours a day              | 21,42% |
| 4 hours a day                | 7,14%  |
| More than 4 hours a day      | 10,92% |