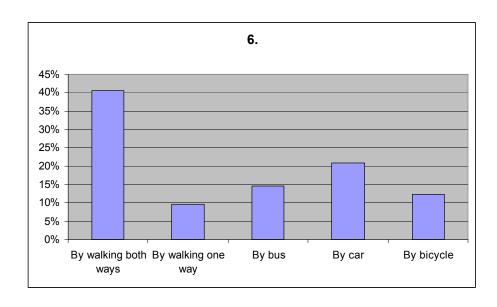

# 6. How do you usually come to school?

| By walking both ways | 40,46% |
|----------------------|--------|
| By walking one way   | 9,52%  |
| By bus               | 14,62% |
| By car               | 20,74% |
| By bicycle           | 12,24% |