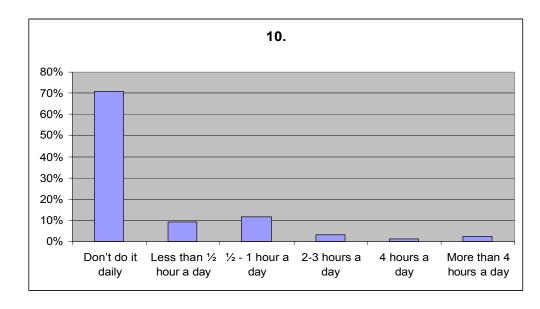

# 10. How much time do you daily (average) spend in playing a musical instrument?

| Don't do it daily            | 70,65% |
|------------------------------|--------|
| Less than ½ hour a day       | 9%     |
| $\frac{1}{2}$ - 1 hour a day | 11,7%  |
| 2-3 hours a day              | 3,15%  |
| 4 hours a day                | 1,35%  |
| More than 4 hours a day      | 2,25%  |