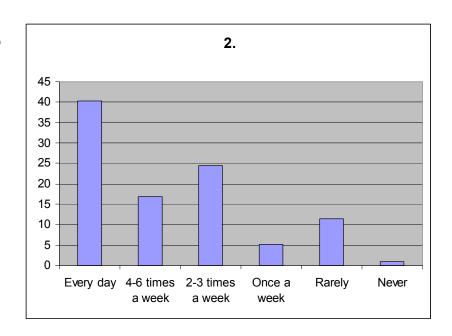

2. How often do you take part in physical activities in your spare time?

| Every day        | 40,32% |
|------------------|--------|
| 4-6 times a week | 16,8%  |
| 2-3 times a week | 24,36% |
| Once a week      | 5,04%  |
| Rarely           | 11,34% |
| Never            | 0,84%  |