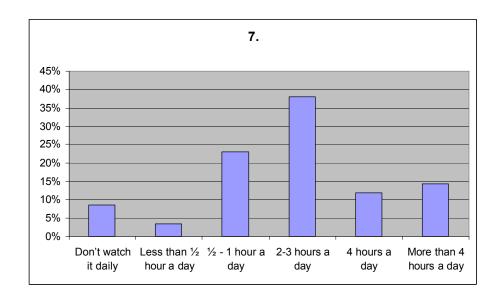

# 7. How much time do you daily (average) spend in your spare time on watching TV, video, DVD?

| Don't watch it daily         | 8,61%  |
|------------------------------|--------|
| Less than ½ hour a day       | 3,28%  |
| $\frac{1}{2}$ - 1 hour a day | 22,96% |
| 2-3 hours a day              | 38,13% |
| 4 hours a day                | 11,89% |
| More than 4 hours a day      | 14,35% |