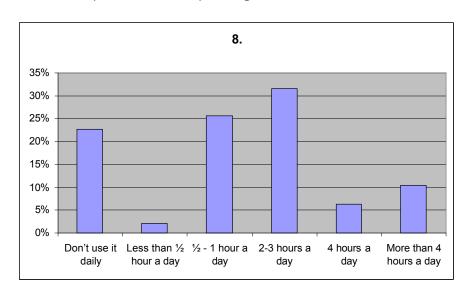

8. How much time do you daily (average) spend in your spare time on computer and computer games?

| Don't use it daily           | 22,68% |
|------------------------------|--------|
| Less than ½ hour a day       | 2,1%   |
| $\frac{1}{2}$ - 1 hour a day | 25,62% |
| 2-3 hours a day              | 31,5%  |
| 4 hours a day                | 6,3%   |
| More than 4 hours a day      | 10,5%  |