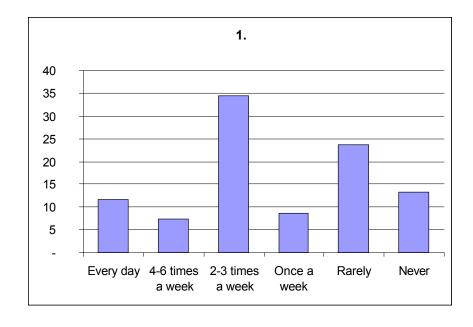

| Every day        | 11,61 % |
|------------------|---------|
| 4-6 times a week | 7,31 %  |
| 2-3 times a week | 34,4 %  |
| Once a week      | 8,6 %   |
| Rarely           | 23,65 % |
| Never            | 13,33 % |