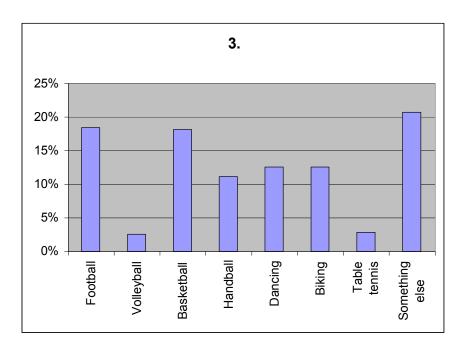

3. If you take part in physical activities during the scoolday (not included the p.e.lessons), what kind of activities do you join?

| Football       | 18,48% |
|----------------|--------|
| Volleyball     | 2,52%  |
| Basketball     | 18,2%  |
| Handball       | 11,2%  |
| Dancing        | 12,6%  |
| Biking         | 12,6%  |
| Table tennis   | 2,8%   |
| Something else | 20,72% |