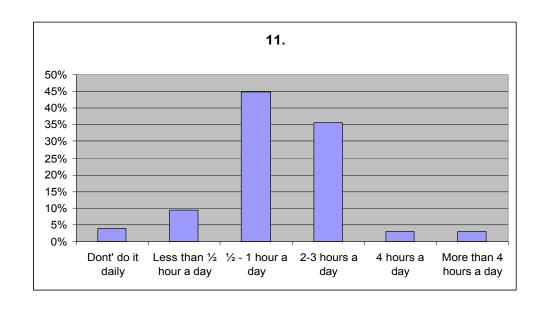

# 11. How much time do you daily (average) spend in doing your home work?

| Don't do it daily            | 3,87%  |
|------------------------------|--------|
| Less than ½ hour a day       | 9,46%  |
| $\frac{1}{2}$ - 1 hour a day | 44,72% |
| 2-3 hours a day              | 35,69% |
| 4 hours a day                | 3,01%  |
| More than 4 hours a day      | 3,01%  |